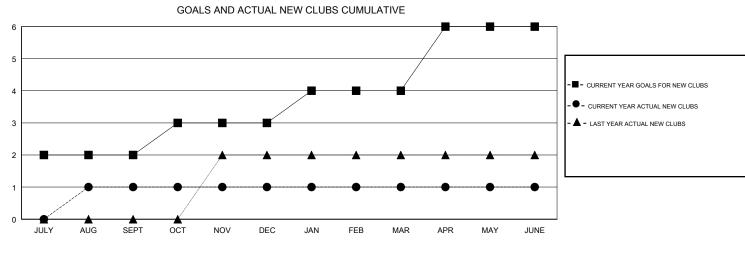

## ANIL TULSYAN GMT:

| GMT: ANIL TULSYAN |               |           | LOCATION INDIA |                       |                           |                         | GMT CA                                             |
|-------------------|---------------|-----------|----------------|-----------------------|---------------------------|-------------------------|----------------------------------------------------|
| Clubs             |               |           |                | Members               |                           |                         |                                                    |
|                   | RESULTS FOR   | 2018-2019 |                | RESULTS FOR 2018-2019 |                           |                         |                                                    |
| QUARTER           | NEW CLUB GOAL | NEW CLUBS | DROPPED CLUBS  | QUARTER               | MEMBER GROWTH NET<br>GOAL | MEMBER GROWTH<br>ACTUAL | DROPPED<br>MEMBERS ACTUAL<br>(including transfers) |
| JULY/AUG/SEPT     | 2             | 1         | 0              | JULY/AUG/SEPT         | 40                        | 98                      | 103                                                |
| OCT/NOV/DEC       | 1             | 0         | 5              | OCT/NOV/DEC           | 20                        | 107                     | 242                                                |
| JAN/FEB/MAR       | 1             | 0         | 1              | JAN/FEB/MAR           | 20                        | 68                      | 62                                                 |
| APR/MAY/JUNE      | 2             | 0         | 1              | APR/MAY/JUNE          | 40                        | 224                     | 206                                                |