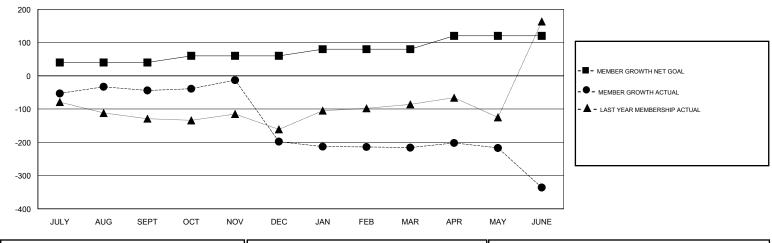

## ANIL TULSYAN GMT:

| GMT: ANIL TULSYAN |               |           | LOCATION INDIA |                       |                           |                         | GMT CA                                             |
|-------------------|---------------|-----------|----------------|-----------------------|---------------------------|-------------------------|----------------------------------------------------|
| Clubs             |               |           |                | Members               |                           |                         |                                                    |
|                   | RESULTS FOR   | 2018-2019 |                | RESULTS FOR 2018-2019 |                           |                         |                                                    |
| QUARTER           | NEW CLUB GOAL | NEW CLUBS | DROPPED CLUBS  | QUARTER               | MEMBER GROWTH NET<br>GOAL | MEMBER GROWTH<br>ACTUAL | DROPPED<br>MEMBERS ACTUAL<br>(including transfers) |
| JULY/AUG/SEPT     | 2             | 1         | 0              | JULY/AUG/SEPT         | 40                        | 98                      | 103                                                |
| OCT/NOV/DEC       | 1             | 0         | 5              | OCT/NOV/DEC           | 20                        | 107                     | 242                                                |
| JAN/FEB/MAR       | 1             | 0         | 1              | JAN/FEB/MAR           | 20                        | 68                      | 62                                                 |
| APR/MAY/JUNE      | 2             | 0         | 1              | APR/MAY/JUNE          | 40                        | 224                     | 206                                                |